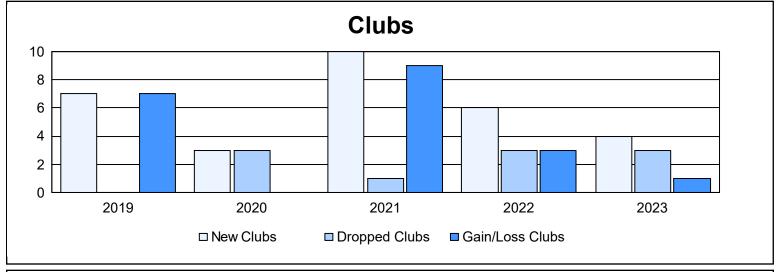

District 316 J As of June 2023 Cumulative

| Year      | New<br>Clubs | Dropped<br>Clubs | Gain/<br>Loss<br>Clubs | New<br>Members | Charter<br>Members | Reinstate<br>Members | Transfer<br>Members | Total<br>Member<br>Added | Total<br>Members<br>Dropped | Gain/<br>Loss<br>Members |
|-----------|--------------|------------------|------------------------|----------------|--------------------|----------------------|---------------------|--------------------------|-----------------------------|--------------------------|
| 2018-2019 | 7            | 0                | 7                      | 71             | 190                | 14                   | 8                   | 283                      | 268                         | 15                       |
| 2019-2020 | 3            | 3                | 0                      | 71             | 82                 | 16                   | 2                   | 171                      | 358                         | -187                     |
| 2020-2021 | 10           | 1                | 9                      | 459            | 251                | 13                   | 3                   | 726                      | 310                         | 416                      |
| 2021-2022 | 6            | 3                | 3                      | 522            | 167                | 22                   | 7                   | 718                      | 363                         | 355                      |
| 2022-2023 | 4            | 3                | 1                      | 281            | 137                | 9                    | 0                   | 427                      | 471                         | -44                      |
| Average   | 6            | 2                | 4                      | 281            | 165                | 15                   | 4                   | 465                      | 354                         | 111                      |