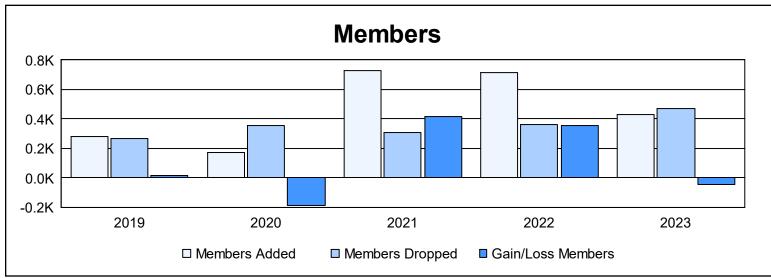

District 316 J As of June 2023 Cumulative

| Year      | New<br>Clubs | Dropped<br>Clubs | Gain/<br>Loss<br>Clubs | New<br>Members | Charter<br>Members | Reinstate<br>Members | Transfer<br>Members | Total<br>Member<br>Added | Total<br>Members<br>Dropped | Gain/<br>Loss<br>Members |
|-----------|--------------|------------------|------------------------|----------------|--------------------|----------------------|---------------------|--------------------------|-----------------------------|--------------------------|
| 2018-2019 | 7            | 0                | 7                      | 71             | 190                | 14                   | 8                   | 283                      | 268                         | 15                       |
| 2019-2020 | 3            | 3                | 0                      | 71             | 82                 | 16                   | 2                   | 171                      | 358                         | -187                     |
| 2020-2021 | 10           | 1                | 9                      | 459            | 251                | 13                   | 3                   | 726                      | 310                         | 416                      |
| 2021-2022 | 6            | 3                | 3                      | 522            | 167                | 22                   | 7                   | 718                      | 363                         | 355                      |
| 2022-2023 | 4            | 3                | 1                      | 281            | 137                | 9                    | 0                   | 427                      | 471                         | -44                      |
| Average   | 6            | 2                | 4                      | 281            | 165                | 15                   | 4                   | 465                      | 354                         | 111                      |